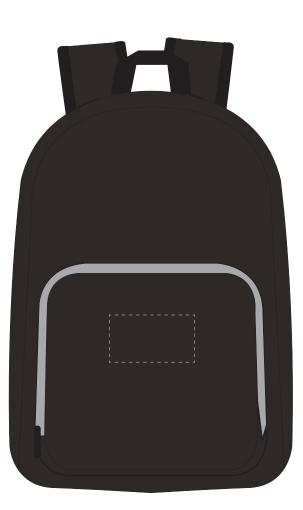

## MADERIA THREAD COLOUR

Product Image for visualisation - colours may vary

The dashed line is to demonstrate print area and will not appear on your printed item

## ARTWORK SCALE 100% Max embroidery area: 90mm x 50mm

-----